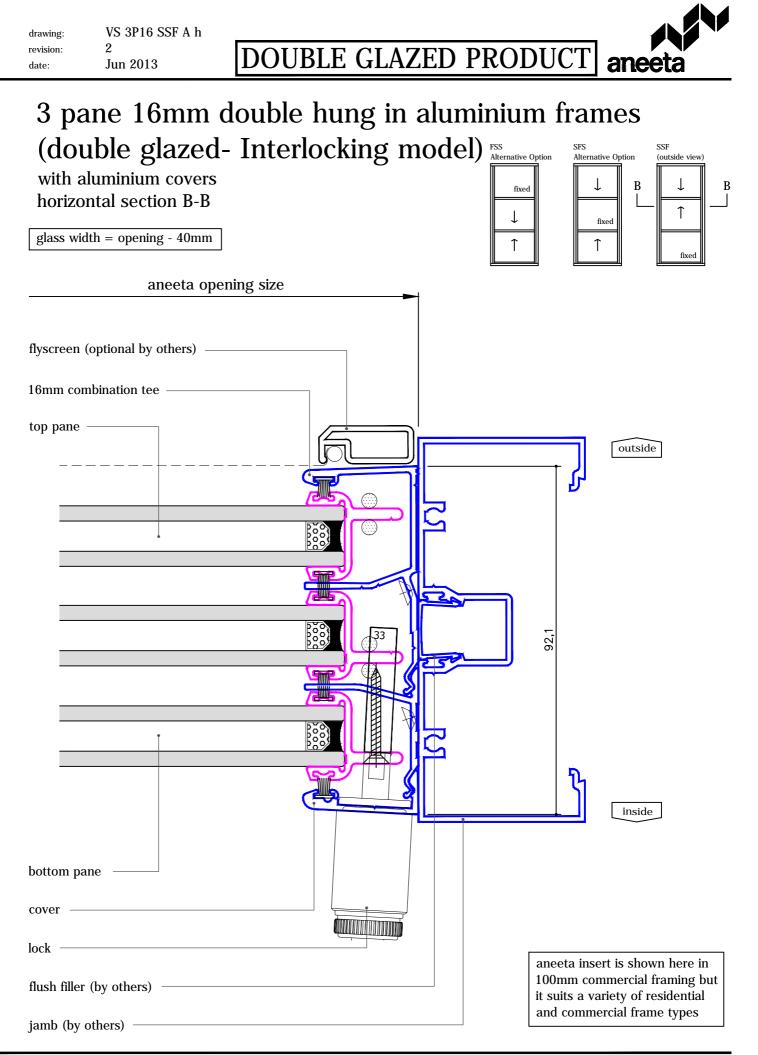

drawing:

revision:

date:

## DOUBLE GLAZED PRODUCT anee

3 pane 16mm double hung in aluminium frames A -(double glazed- Interlocking model) SSF (outside view) with aluminium covers T vertical section A-A Î 93,1 fixed head (by others) А RS SFS Alternative Option VS 16mm head Ť fixed Î glass height = (opening - 7mm) / 3 pulley and cord arrangement FSS Alternative Option - 16mm meeting rail fixed T aneeta opening size Î standard handle (clear acrylic) double glazed sealed units (4/8/4, 4/6/6, 5/6/5 toughened glass preferable, with optional gas fill i.e. argon) flyscreen (by others) 300pa sill adaptor 16mm top/bottom rail sill (by others) ល ល aneeta insert is shown here in 94. 100mm commercial framing but it suits a variety of residential F and commercial frame types outside inside